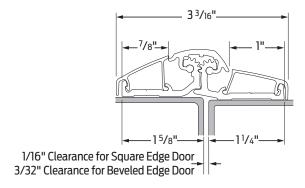

# 157XY Full surface

- A patented easy-to-install, heavy duty, full surface continuous hinge
- Narrow Frame
- Patented center loaded, interlocking bearing design
- XY (lateral and vertical) adjustability while hanging the door
- Articulating cover design eliminates pinch point between center channel cover and door and frame leaf covers
- Non Handed for custom cut lengths
- 1/16" door inset
- 48" Maximum door width
- Beveled or square edge doors
- For doors weighing up to 550 lbs
- For lead-lined application consult factory for engineering specials