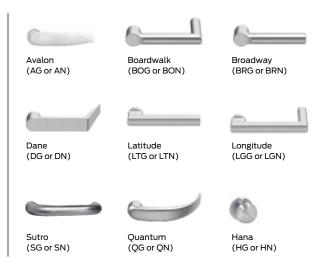

### Same great designs that can be suited with a variety of Falcon lock products

trim style

Napa (N) trim style