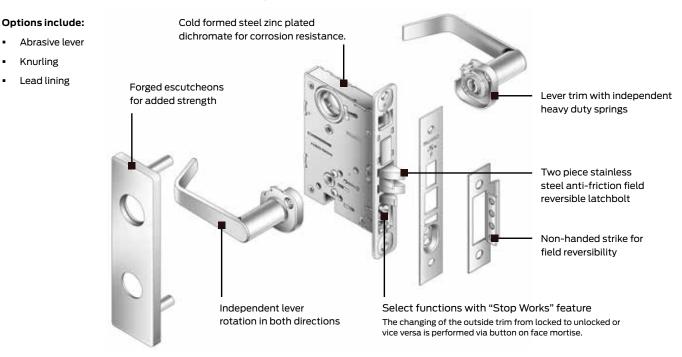

#### Features and benefits:

- Ability to easily rehand the lock in the field
- 1" stainless steel deadbolt with security roller pins
- 28 total functions
- Flexible trim and finish styles to match any design
- 2 piece, anti-friction stainless steel, field reversible latchbolt
- Accepts 5, 6 or 7 pin standard cylinders
- Accepts both Falcon and other manufactures small format interchangeable cores (SFIC)

## MA Series

Abrasive lever Knurling Lead lining