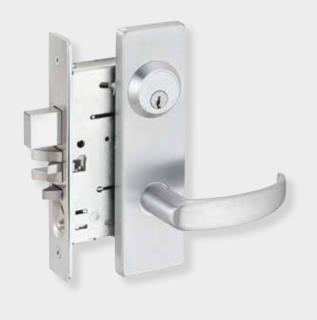

# MA Series

Grade 1 mortise lock

#### Overview

Falcon is committed to delivering a solid product at a solid price and the MA Series is one of Falcon's toughest, most dependable locks. It delivers high performance at an affordable cost for any commercial setting such as office buildings, universities, healthcare facilities, and multi-family applications. The MA Series lock makes retrofitting easy with its ability to be re-handed in the field without opening the mortise case. With BHMA Grade 1 Security, BHMA Grade 1 Operational along with UL 3 hour ratings, the MA Series is designed to meet your needs.

#### Features and benefits:

- Ability to easily rehand the lock in the field
- 1" stainless steel deadbolt with security roller pins
- 28 total functions
- Flexible trim and finish styles to match any design
- 2 piece, anti-friction stainless steel, field reversible latchbolt
- Accepts 5, 6 or 7 pin standard cylinders
- Accepts both Falcon and other manufactures small format interchangeable cores (SFIC)